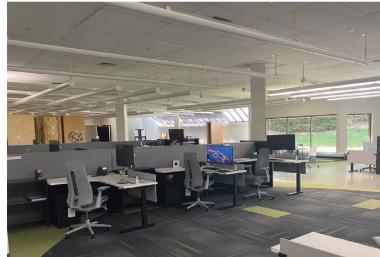

## PRINCE

- Mix of offices, design labs, and industrial space
- 14'-24' ceilings
- Parking ratio of 2.5/1,000 SF

- Industrial space crane serviced and 100%temperature & humidity controlled
- 400 seat capacity conference/ training center