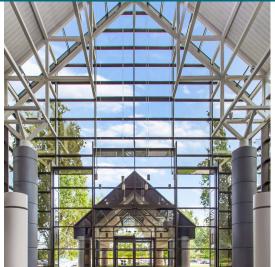

### **PROPERTY OVERVIEW**

- 14,000-amp, 3-phase power with KVA redundant power supply and UPS systems
- On-site fiber MU feed, 'LightSpan'
- Monitoring wet sprinkler system
- Card key security system

- On-site cafeteria
- 1,900 paved parking spaces
- 6 points of ingress and egress
- On-site management
- Campus setting

## PRINCE

- Mix of offices, design labs, and industrial space
- 14'-24' ceilings
- Parking ratio of 2.5/1,000 SF

- Industrial space crane serviced and 100%temperature & humidity controlled
- 400 seat capacity conference/ training center