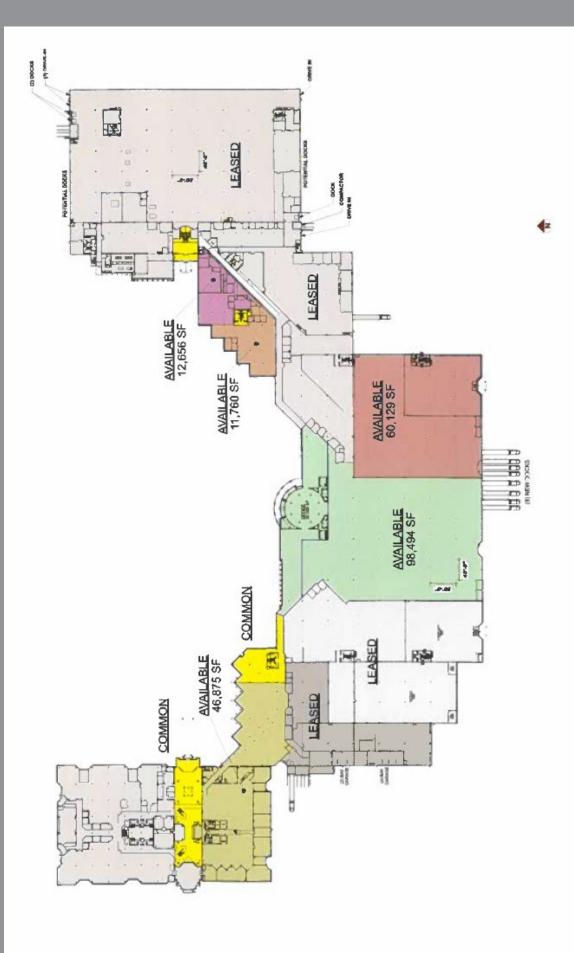

### AVAILABILITY

| Suite                       | Class                   | SF      | Rate   |
|-----------------------------|-------------------------|---------|--------|
|                             | Design Lab Space        | 30,405  | \$7.50 |
| 2 (Upper Level)             | Design Lab Space        | 18,759  | \$7.50 |
| Contiguous Design Lab       |                         | 49,164  | \$7.50 |
|                             | Corporate Center Office | 25,000  | \$7.25 |
| -                           | Corporate Center Office | 40,000  | \$7.00 |
|                             | Corporate Center Office | 75,000  | \$6.80 |
|                             | Corporate Center Office | 100,000 | \$6.75 |
| Contiguous Corporate Office |                         | 165,633 | \$6.50 |
|                             |                         |         |        |

# FLOOR PLAN