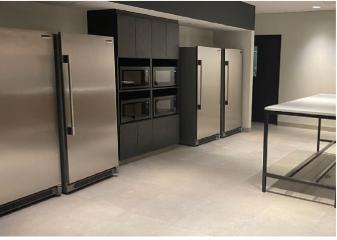

### **PROPERTY OVERVIEW**

- 14,000-amp, 3-phase power with KVA redundant power supply and UPS systems
- On-site fiber MU feed, 'LightSpan'
- Monitoring wet sprinkler system
- Card key security system

- On-site cafeteria
- 1,900 paved parking spaces
- 6 points of ingress and egress
- On-site management
- Campus setting