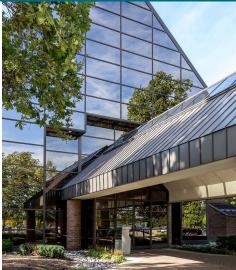

### **PROPERTY OVERVIEW**

- 14,000-amp, 3-phase power with KVA redundant power supply and UPS systems
- On-site fiber MU feed, 'LightSpan'
- Monitoring wet sprinkler system
- Card key security system

- On-site cafeteria
- 1,900 paved parking spaces
- 6 points of ingress and egress
- On-site management
- Campus setting

## PRINCE

- Mix of offices, design labs, and industrial space
- 14'-24' ceilings
- Parking ratio of 2.5/1,000 SF

- Industrial space crane serviced and 100%temperature & humidity controlled
- 400 seat capacity conference/ training center