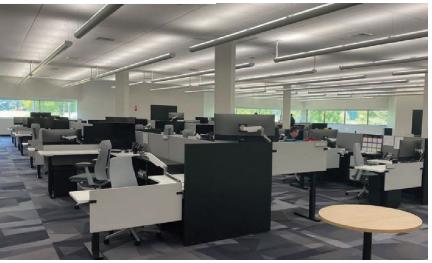

## PRINCE

- Mix of offices, design labs, and industrial space
- 14'-24' ceilings
- Parking ratio of 2.5/1,000 SF

- Industrial space crane serviced and 100%temperature & humidity controlled
- 400 seat capacity conference/ training center