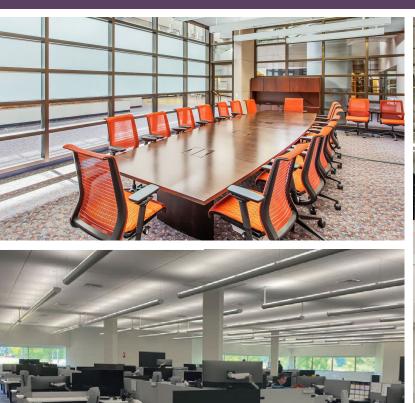

## PRINCE

- Mix of offices, design labs, and industrial space
- 14'-24' ceilings
- Parking ratio of 2.5/1,000 SF

- Industrial space crane serviced and 100%temperature & humidity controlled
- 400 seat capacity conference/ training center