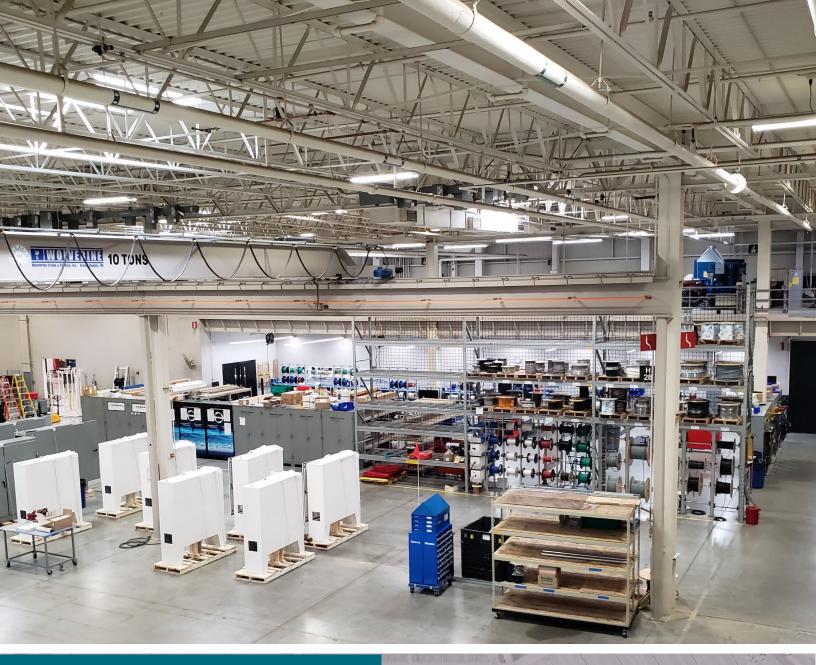

## PRINCE

- Mix of offices, design labs, and industrial space
- 14'-24' ceilings
- Parking ratio of 2.5/1,000 SF

- Industrial space crane serviced and 100%temperature & humidity controlled
- 400 seat capacity conference/ training center