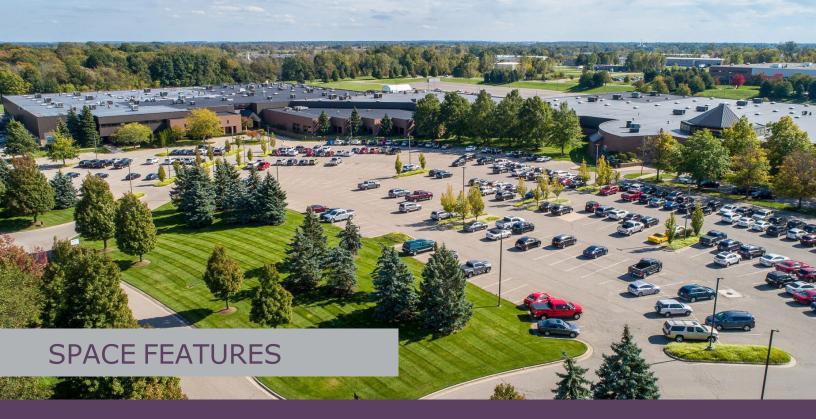

### **PROPERTY OVERVIEW**

- 14,000-amp, 3-phase power with KVA redundant power supply and UPS systems
- On-site fiber MU feed, 'LightSpan'
- Monitoring wet sprinkler system
- Card key security system

- On-site cafeteria
- 1,900 paved parking spaces
- 6 points of ingress and egress
- On-site management
- Campus setting