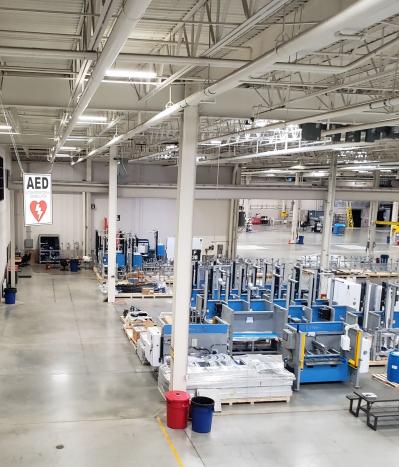

## PRINCE

- Mix of offices, design labs, and industrial space
- 14'-24' ceilings
- Parking ratio of 2.5/1,000 SF

- Industrial space crane serviced and 100%temperature & humidity controlled
- 400 seat capacity conference/ training center