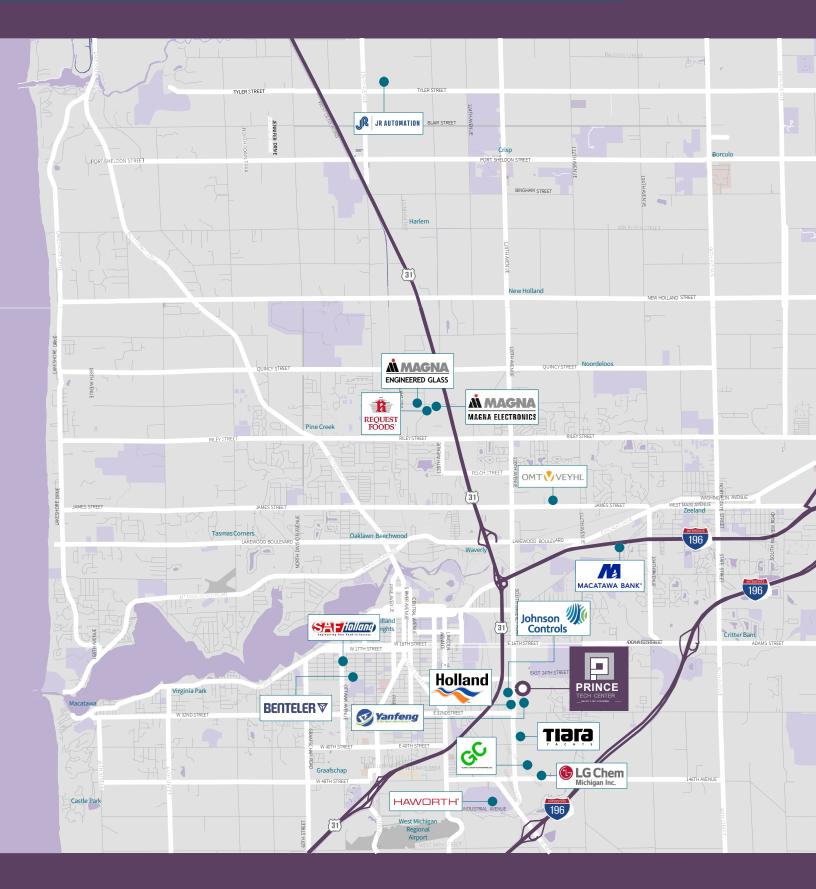

### 860,000 SF INDUSTRIAL CAMPUS www.princetechcenter.com

**PRINCE TECH CENTER** 701S WAVERLY HOLLAND, MICHIGAN

### NUMEROUS RETAIL AMENITIES WITHIN MINUTES OF PRINCE TECH CENTER