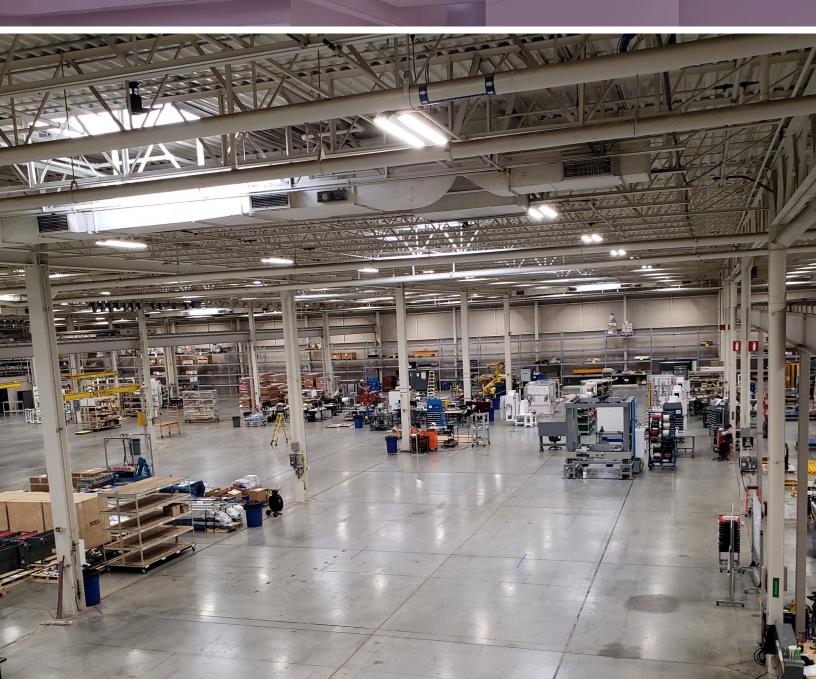

## PRINCE

- Mix of offices, design labs, and industrial space
- 14'-24' ceilings
- Parking ratio of 2.5/1,000 SF

- Industrial space crane serviced and 100%temperature & humidity controlled
- 400 seat capacity conference/ training center