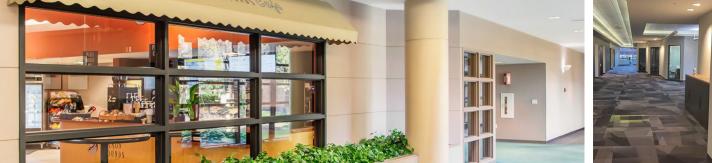

### **PROPERTY OVERVIEW**

- 14,000-amp, 3-phase power with KVA redundant power supply and UPS systems
- On-site fiber MU feed, 'LightSpan'
- Monitoring wet sprinkler system
- Card key security system

- On-site cafeteria
- 1,900 paved parking spaces
- 6 points of ingress and egress
- On-site management
- Campus setting

### NUMEROUS RETAIL AMENITIES WITHIN MINUTES OF PRINCE TECH CENTER