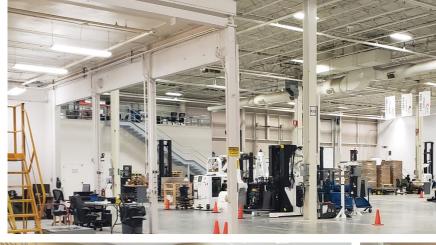

## PRINCE

- Mix of offices, design labs, and industrial space
- 14'-24' ceilings
- Parking ratio of 2.5/1,000 SF

- Industrial space crane serviced and 100%temperature & humidity controlled
- 400 seat capacity conference/ training center